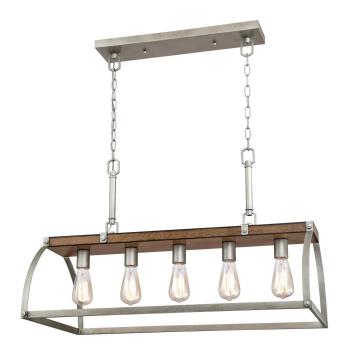

## SPECIFICATION SHEET

Item Number 6351700

5 Light Chandelier Barnwood Finish with Galvanized Steel Accents

## **Specifications**

Height: 20.25"Width: 31.50"Chain: 36"

• Adjustable Cord: 60" max.

Use (5) Medium (E26) Base Lamps,
60 Watt Maximum

Oak Lane